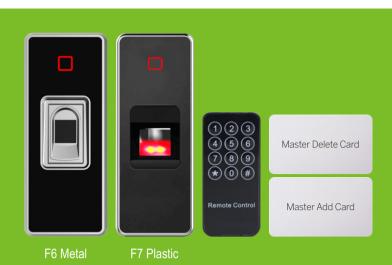

## **Product Feature**

F6: Metal Case, anti-vandal

P7: Plastic Case, anti-vandal

Fingerprint access controller and reader, WG26 Input / output

Capacity: 200 fingerprints and 500 cards

Two accesses: card, fingerprint

## Specifications

| Card Type            | EM card               |
|----------------------|-----------------------|
| Fingerprint Capacity | 200                   |
| Card Capacity        | 500                   |
| Voltage              | DC12V                 |
| Card read distance   | 3~6cm                 |
| Wiegand              | Wiegand 26 output     |
| Dimensions (F6)      | L110 × W45 × D20 (mm) |
| Dimensions (F7)      | L110 × W45 × D28 (mm) |