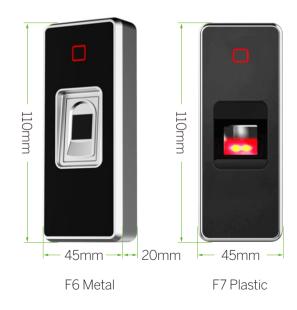

## Specifications

| Card Type            | EM card               |
|----------------------|-----------------------|
| Fingerprint Capacity | 200                   |
| Card Capacity        | 500                   |
| Voltage              | DC12V                 |
| Card read distance   | 3~6cm                 |
| Wiegand              | Wiegand 26 output     |
| Dimensions (F6)      | L110 × W45 × D20 (mm) |
| Dimensions (F7)      | L110 × W45 × D28 (mm) |

## Dimensions(mm)

S4A Industrial Co.,Limited

Address: 6th Floor, Haotai Industrial Zone, Minzhi road, Longhua District, Shenzhen. CN 518131 Tel: +86 755 29450011

www.s4a-access.com / Email: sales@s4a-access.com Mob/Whatsapp/Wechat/Viber: +86 134 1050 0721